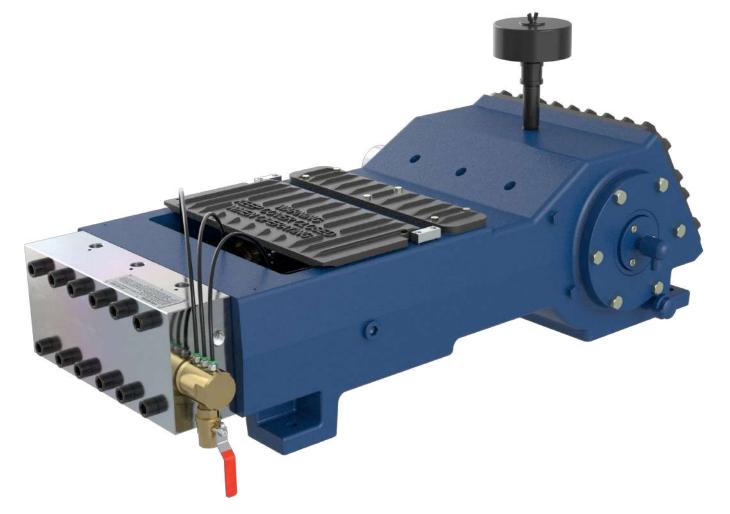

## **APS-S300 SERIES BARE SHAFT PUMPS**

Advanced Pressure Systems has enhanced the power end from its Aqua-Dyne affiliate, a proven design already, by upgrading the power frame and cross heads to a much stronger material, ductile iron. Also, now our bare shaft pumps feature a crankshaft machined from billet and are drilled for forced lubrication.

We will offer two models, the **APS-S300-15** and the **APS-S300-20**, capable of handling pressures to 15,000 and 20,000 psi respectively. Both bare shaft pumps feature hinged manifolds for easy access to the quick change valve cartridges, plungers and stuffing boxes.

## **FEATURES:**

- Rated to 300 HP
- Flow rates: 20 GPM @ 20,000 psi / 48 GPM @ 9,000 psi
- · Crankshaft machined from billet, with induction hardened journals
- Forced lubrication for crankshaft
- High strength ductile iron power frame
- Hinged cover to pump well
- Quick change convertible manifolds from 15,000 to 20,000 psi
- Hinged trunnion assembly for swing down manifold
- Quick change cartridge assembly for suction and discharge valves