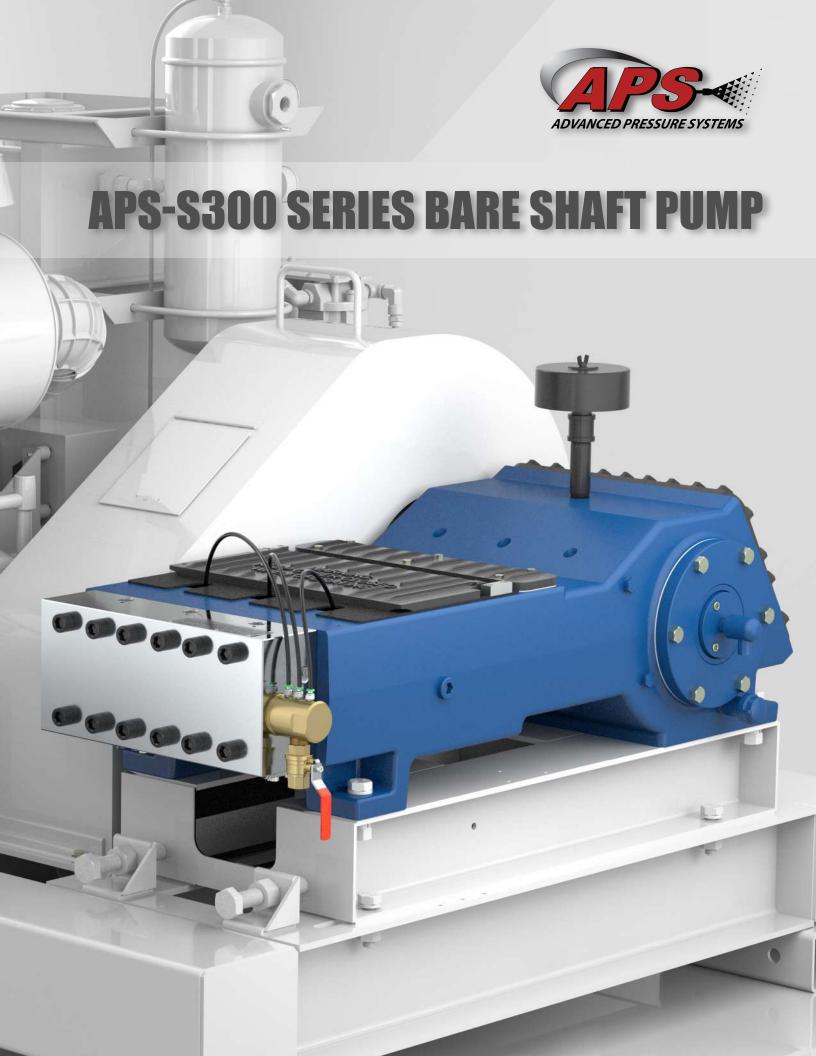

## **APS-S300 SERIES BARE SHAFT PUMPS**

Advanced Pressure Systems has enhanced the power end from its Aqua-Dyne affiliate, a proven design already, by upgrading the power frame and cross heads to a much stronger material, ductile iron. Also, now our bare shaft pumps feature a crankshaft machined from billet and are drilled for forced lubrication.

We will offer two models, the **APS-S300-15** and the **APS-S300-20**, capable of handling pressures to 15,000 and 20,000 psi respectively. Both bare shaft pumps feature hinged manifolds for easy access to the quick change valve cartridges, plungers and stuffing boxes.

## **FEATURES:**

- Rated to 300 HP
- Flow rates: 20 GPM @ 20,000 psi / 48 GPM @ 9,000 psi
- · Crankshaft machined from billet, with induction hardened journals
- Forced lubrication for crankshaft
- High strength ductile iron power frame
- Hinged cover to pump well
- Quick change convertible manifolds from 15,000 to 20,000 psi
- Hinged trunnion assembly for swing down manifold
- Quick change cartridge assembly for suction and discharge valves