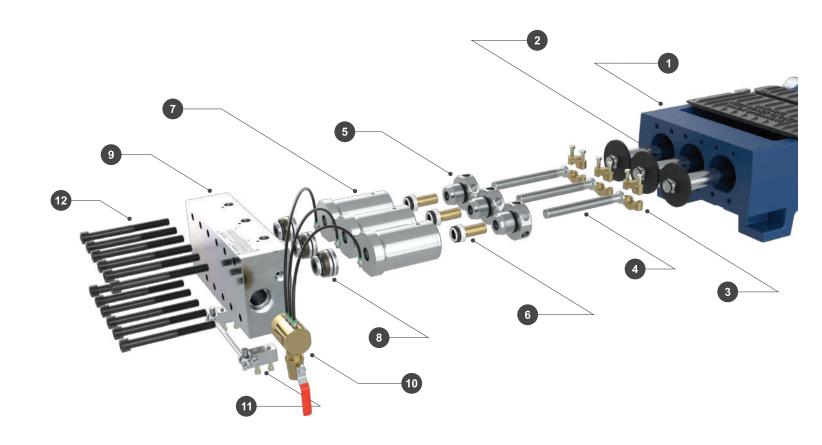

## **APS-S300 SERIES BARE SHAFT PUMPS**

Fluid End Components for APS-S300-15 & APS-S300-20 Bare Shaft Pumps

| ITEM NO. | FLUID END COMPONENTS FOR APS-S300-15 & APS-S300-20 BARE SHAFT PUMPS | QUANTITY |
|----------|---------------------------------------------------------------------|----------|
| 1        | POWER END ASSEMBLY                                                  | 1        |
| 2        | PLUNGER ADAPTER (PONY ROD)                                          | 3        |
| 3        | PLUNGER COUPLING                                                    | 3        |
| 4        | PLUNGER SIZE TO SUIT DESIRED PRESSURE & FLOW                        | 3        |
| 5        | GLAND NUT TO SUIT PLUNGER                                           | 3        |
| 6        | PACKING SET TO SUIT PLUNGER & PRESSURE                              | 3        |
| 7        | STUFFING BOX TO SUIT PLUNGER SIZE                                   | 3        |
| 8        | VALVE CARTRIDGE TO SUIT PRESSURE & FLOW                             | 3        |
| 9        | MANIFOLD                                                            | 1        |
| 10       | LUBE HARNESS                                                        | 1        |
| 11       | TRUNNION / HINGE ASSEMBLY                                           | 1        |
| 12       | MANIFOLD MOUNTING BOLTS                                             | 12       |