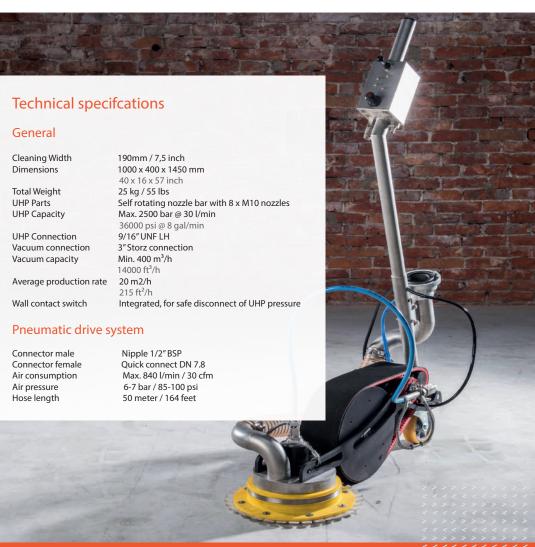

to deal with the reaction force as the permanent magnets absorb all energy. All contaminated wastewater can be collected by the vacuum system.

The controls are easily accessible on the handle. Forward and backward speed can be controlled with the flick of a switch. A unique safety feature ensures the pump can only be switched on when the M2 Handy is securely adhered to the steel surface. If contact with the surface is lost, the pump will automatically shut off.

- V Safe, clean and efficient one man operation
- No clean up costs
- Fast and efficient removal of industrial coatings and corrosion combined with a vacuum closed circuit
- Cleans horizontal, overhead and vertical surfaces
- V Ergonomic compact design
- V User friendly operation
- V Full service package





## **MAKE IT WORK**