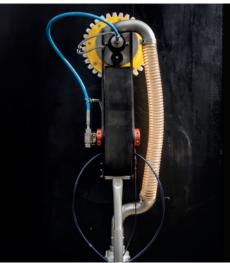

## VERTIDRIVE M2 COMPACT CLEANING AND BLASTING

Compact magnetic cleaning and paint-stripping solution designed for closed operations. The VertiDrive M2 is a solution for fast and efficient removal of coating, rust and all sorts of contamination vertically, horizontally or overhead. The machine adheres to the surface with permanent magnets, absorbing all energy from the water pressure, up to 2500bar/ 36.000 psi.

The M2 is easy to operate and provides the operator a tool to work safely, effcient and ergonomic. Because of its closed system, you are able to keep the worksite clean and work without any environmental impact.

The operator doesn't have to deal with the reaction force as the permanent magnets absorb all energy. All contaminated wastewater can be collected by the vacuum system.

The controls are easily accessible on the handle. Forward and backward speed can be controlled with the flick of a switch. A unique safety feature ensures the pump can only be switched on when the M2 Handy is securely adhered to the steel surface. If contact with the surface is lost, the pump will automatically shut off.